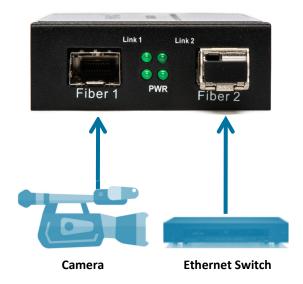

th Identical Speeds up to 1.25Gbps |
| Data Rate             | 100Mbps to 1250Mbps                                                          |
| Transmission Distance | SFP Dependent                                                                |
| Wavelength            | SFP Dependent                                                                |
| Input Voltage         | AC 110V-240V, DC 5V+2A, DC-48,<br>DC24V, DC12V                               |
| Power Consumption     | 10W                                                                          |
| Dimensions            | 3.75 x 2.75 x 1 inch                                                         |
| Includes              | One 5V/1A Power Supply                                                       |

## **CONNECTION DIAGRAM**