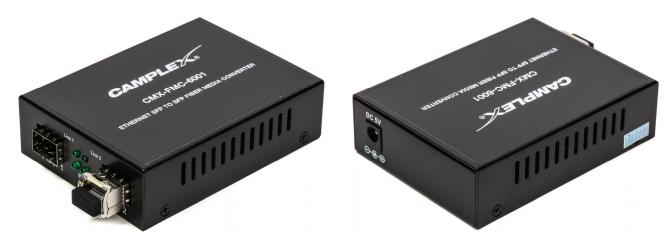

## CMX-FMC-6001 Fiber Media Converter Ethernet SFP to SFP



## FEATURES

| Fiber 1 | SFP Port                   |
|---------|----------------------------|
| Link 1  | Fiber Link 1 Indicator LED |
| PWR     | Power Indicator LED        |
| Link 2  | Fiber Link 2 Indicator LED |
| Fiber 2 | SFP Port                   |
| DC 5V   | Power Supply Port          |





SFPs are not included

## SPECIFICATIONS

| Compliance            | IEEE802.3z & 802.3ab Standards                                               |
|-----------------------|------------------------------------------------------------------------------|
| Certifications        | CE, FCC, RoHS                                                                |
| Supports              | 2 SFPs (Small Form-Factor Pluggable)<br>with Identical Speeds up to 1.25Gbps |
| Data Rate             | 100Mb