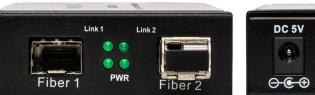

## FEATURES

| Fiber 1 | SFP Port                   |
|---------|----------------------------|
| Link 1  | Fiber Link 1 Indicator LED |
| PWR     | Power Indicator LED        |
| Link 2  | Fiber Link 2 Indicator LED |
| Fiber 2 | SFP Port                   |
| DC 5V   | Power Supply Port          |